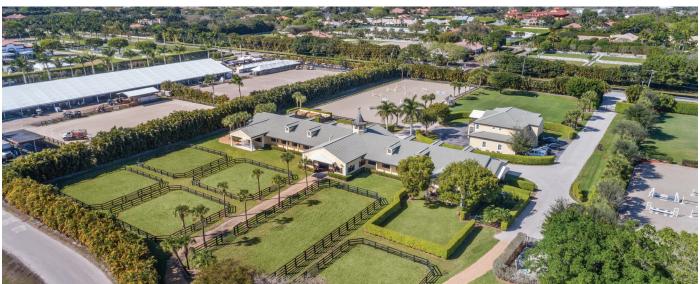

## **PIERSON ROAD • \$18,900,000**

Rare Opportunity With Direct Access to Wellington International Showgrounds • Newer Build and Meticulously Maintained on 5+ Acres • 24 Stalls With All-Weather Arena and Grass Field • 6 Large Paddocks and Walker • Owners' Lounge, 2 Offices, and 2 Dog Runs • Large Storage Building • 4-Bedroom Apartment: Each Bedroom has Private Bath and Kitchenette