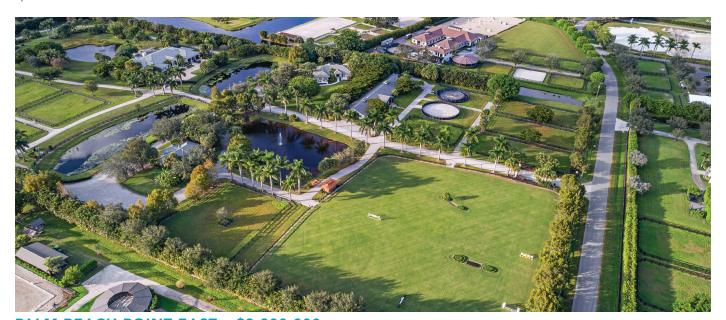

## PALM BEACH POINT EAST • \$8,200,000

Scenic 10 Acres on Stables Way • 16-Stall Barn • 4-Horse Walker • Round Pen • 5 Large Paddocks • 3-Bedroom, 2.5-Bath Pool Home With Garage • Custom-Built 4-Bedroom, 5-Bath Staff House • Bermuda Grass Grand Prix Field • Easy Access to Wellington International Showgrounds